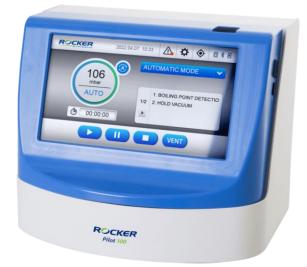

## **Pilot 100 Vacuum Controller**

- One-year warranty
- Start and leave with evaporation detect and auto adjustments.
- GUI control panel, what you see is what you get.
- ◆ Leave your glove on, Pilot can still read your taps.
- Can be installed in every vacuuming sources.
- Suitable for laboratory or industrial environments.
- CE, UKCA, RoHS certificated

## **Pilot 100 Vacuum Controller Specification**

- Model: Pilot 100
- Power input: DC24V, 1A
- Resolution: 1 digit
- Pressure display: mbar, hPa, torr
- Display: 7" touch screen
- Measuring range: 1100 ~ 0 mbar abs.
- Measurement accuracy: ± 2 mbar (after adjustment, constant temp.)
- Setting range: 1013 ~ 0 mbar
- Housing material: Plastic
- Venting valve: Yes
- Auto-cleaning: Yes
- ▶ Power: 15 W
- Hose barb: ID 8 ~ ID10
- Safety: Over-pressure Protection, Error Message
- Dimension (L x W x H): 21 x 20 x 18 cm
- Net weight: 2.2 Kg