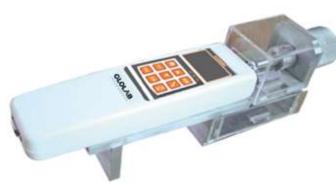

## **Portable Tablet Hardness Tester - GPHT-101**

## **TECHNICAL SPECIFICATION**

Display : LCD with backlit display

Keypad : User Friendly 9 key operations

Hardness Range : 5-500N Hardness Accuracy : ±0.05% FS

Measurable Units : N (Newton), KGF (kilogram force) and LBF (Low Bound Force)

Interface Ports : RS-232

Battery : 1200 mAH,8.4V,Ni-Hi Rechargeable Battery

Acrylic Safety Glass Cover: Yes

Tablet Size : 2mm to 28mm Dimensions [L X B X H] : 355 x 60 x 105 mm

Weight : 2 kg

Electrical Power/Adapter: 230V 50 Hz to DC 12V,300mA