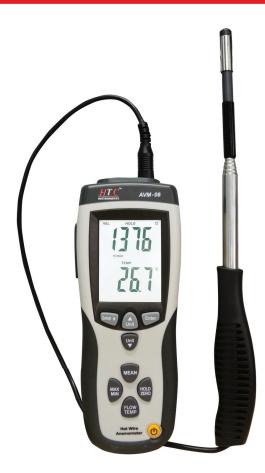

## **Features:**

- °C / °F Function
- Super large LCD display with backlight
- Reading the Air Velocity & Temp. same Time
- Thermistor sensor for Temperature measurement, Fast response time.

## **Electrical Specifications**

| Air Velocity           |                             |             |                             |
|------------------------|-----------------------------|-------------|-----------------------------|
| Basic Function         | Range                       | Resolution  | Accuracy                    |
| m/s (meter/second)     | 0.1 - 25.0 m/s              | 0.01 m/s    |                             |
| Km/h (Kilometers/Hour) | 0.3 - 90.0 km/h             | 0.1 km/h    |                             |
| Ft/min (feet/minute)   | 20 - 4925/min               | 1ft/min     | $\pm$ 5% of rdg + 1d digits |
| MPH                    | 0.2 - 55.8 MPH              | 0.1 MPH     |                             |
| Knots                  | 0.2 - 48.5 Knots            | 0.1 Knots   |                             |
| Temperature            | 0°C to 50°C (32°F to 122°F) | 0.1°C/0.1°F | ± 1°C / 1.8°F               |
| DOWED                  |                             |             |                             |