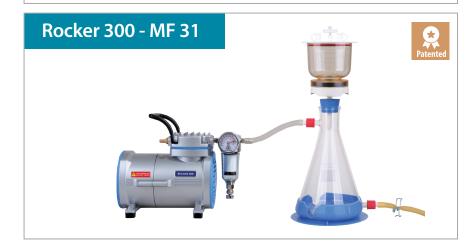

# 167311-11(22)

Rocker 300 - MF 31, Vacuum Filtration System, complete set includes:

- \* Rocker 300, Vacuum Pump
- \* MF 31, Filtration Set
- \* Silicone Tube

# ► Clamp-free with magnet

MF 31 bottles are equipped with patented magnetic MF filter holders. Its strong magnetic seal enables one-hand and clamp-free operation.

## Drain out directly

MF 31 can drain the filtrate away directly without disassembly.