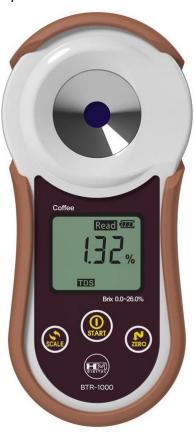

## **REFRACTOMETER BTR-1000 (COFFEE)**

The Smart Digital Refractometer that is always ready.

## **FEATURES**

Measurement Units: Brix, TDS, Temp.

Measurement Range: Brix: 0.0% ~ 26.0%/TDS:0.0% ~ 23.0%/Temp:0 ~ 70°C

Resolution: Brix: 0.01% / TDS: 0.01% / Temp.: 0.1°C

Accuracy: Brix: ±0.20% / TDS: ±0.20% / Temp.: ±1.0°C

Temperature Compensation: ATC(10°C~60°C)

• Backlight: Automatic Brightness Control (20 seconds)

Auto Shut-Off: After 2 minutes

Measurement Time: within 5 seconds

Idle Sample Volume: 0.5ml

Usage Environment: 10 ~ 40°C

• Power Source: 1.5V x 2 AAA Alkaline

Size: 58(W) X 36(D) X 122(H)mm

Weight: 95g (excluding Batteries and detachable cover)