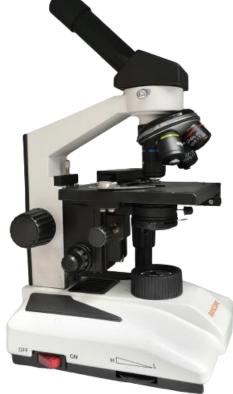

## **RAYSCOPE**

Monocular Microscope

Viewing Head: Monocular tube, 45° inclined, 360° rotatable

Eyepiece: Wide Field eyepiece WF 10x, FOV 18mm

Nosepiece: Quadruple nosepiece

**Objective**: RYS series Semi PLAN JIS Objective 4X, 10X, 40X (S) and 100X Oil, (S)

**Mechanical Stage**: Single Plate Graduated Mechanical rectangular stage, size 140 x 140mm with cross travel 90 (X) x 65mm (Y) on ball bearing with co-axial controls **Focusing Movement**: Separate coarse & fine focusing mechanism.

**Condenser:** Moveable ABBE Condenser, centerable, NA 1.25 with aspheric lens. Iris diaphragm, Swing-in and

swing-out filter holder

Light Source: Illumination system LED 3.5w 3v or halogen 6v 20w (either One) CE approved.