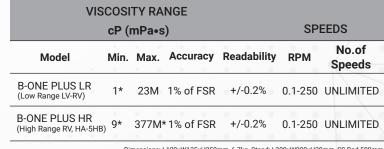

Dimensions: L180xW135xH250mm, 6.7kg. Stand: L280xW200xH30mm, SS Rod 500mm. \*Minimum range can be extended to as low as 1cP (LR)/9cP (HR) with the use of MS-ULV/MS-SV Adapter \*Maximum range can be extended to as high as 377M cP with use of special spindle

M = 1 million I cP = Centipoise I mPas = MilliPascal Seconds I

FSR = Full Scale Range viscosity measured with Spindle/Speed combination

Customer Partner

LAMI INDIA (For Sales-Support-Service in India) L1, First International Financial Center Plot No.C54/C55, G Block, BKC Bandra East, Mumbai - 400 051 India