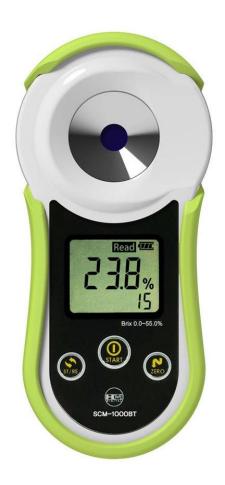

## **BRIX REFRACTOMETER SCM-1000**

The Smart Digital Refractometer that is always ready.

## PRODUCT DESCRIPTION

Range: Brix 0.0 ~ 55.0%

Resolution: Brix 0.1%

Accuracy: Brix ±0.2%

ATC Function included (Temperature Compensation  $10 \sim 60^{\circ}C$ )

Temperature Range: 0 ~ 70°C

Within 3 Seconds Measurement time