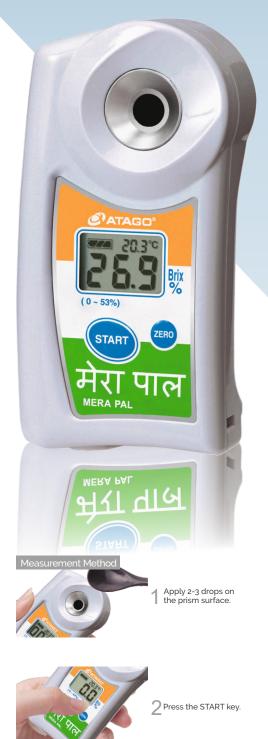

Measurement value and prism temperature are displayed in 3 se

INTRODUCING

Ø

**İ**P65

ATC

Higl Temj

ELI

(ISO9001)

**MERA PAL** 

• Extremely water resistant (Ip65)

feature Patented

• Can be washed under running water

Measurement temperature up to 100°C

•Wide Brix of 0-53% with accuracy of 0.2%

Automatic Temperature Compensation (ATC)

Revolutionary new External Light interference (ELI)

|          | Cat.#                 | 3810 - E04                           |
|----------|-----------------------|--------------------------------------|
|          | Measurement           | 0.0 to 53.0% Brix                    |
|          | range                 | (Automatic Temperature Compensation) |
|          |                       | 10.0 to 100°C                        |
|          | Resolution            | 0.1% Brix ∕ 0.1°C                    |
|          | Accuracy              | <u>+</u> 0.2% Brix / 1°C             |
|          | Automatic temperature | 10 to 100°C                          |
|          | compensation range    |                                      |
|          | Ambient temperature   | 10 to 40°C                           |
|          | range                 |                                      |
|          | Battery lite          | Approx. 11,000 measurements          |
|          |                       | (when using alkaline batteries)      |
| econds — | Dimensions and        | 55(W)x31(D)x109(H)mm,                |
|          | weight                | 100g (Main unit only)                |