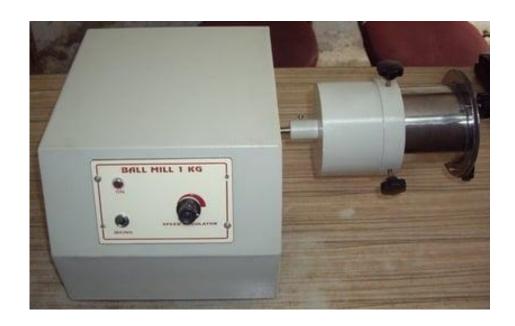

## BALL MIL 1 KG RBMT-1 /RBMT-2

A drum is made of welded steel having an inside diameter of 300 mm x 300 mm long. Supported on heavy duty ball bearings. An air and watertight cover is provided to close the 100 mm. Wide opening along with entire length of the drum. A reduction gear driven by a motor rotates the mill at 28 - 30 rpm. Supplied complete with twelve 19 mm. Diameter hardened steel balls and an automatic revolution counter. Operation on 1 H.P. motor, 220 / 230 V, 50 Hz. Single Phase Main AC.

## **Available in difference sizes.**

- 1.) Ball Mill 1 Kg (With Aluminium Jar)
- 2.) Ball Mill 1 Kg (With S.S. Jar)
- 3.) Ball Mill 5 Kg. (in Mild Steel Drum)
- 4.) Ball Mill 5 Kg. (In S.S. Drum).