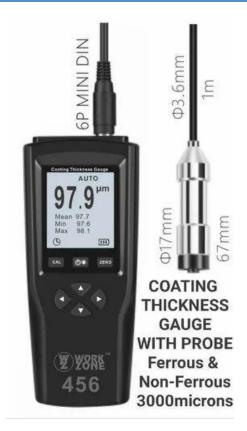

## **COATING THICKNESS GUAGE 456**

A coating thickness gauge is used to measure dry film thickness. Dry film thickness is probably the most critical measurement in the coatings industry because of its impact on the coating process, quality and cost. Digital Coating Thickness Gauge Ferrous, Coating Thickness Gauge Manufacturers in India, Coating Thickness Gauge-India, Coating Thickness Meter, Coating Thickness Gauges, Coating Thickness Testers, Digital Coating Thickness Gauge, Coating Thickness Gauge Measurement, Elco Meter, Portable Coating Thickness Gauge, Coatings Thickness Testers, Paint Thickness Gauge, DFT Gauge, DFT Gauge Repairing & Calibration, film thickness gauge in dhaka, film thickness gauge in chittagong, dft gauge repairing, dft meter repairing, elcometer repairing, digital coating gauge repairing in india, paint meter repairing in india, thickness gauge repairing, DFT Meter, meter, Banana Thickness gauge, Paint Micron Coating Thickness Gauge, Digital Paint Thickness Gauge, Coating Gauge, Digital Coating Gauge, elecoat m kolkata, elecoat m Mumbai, elecoat m Chennai, elecoat m Delhi, elecoat m Bangalore, elecoat m hyderabad, electromech instruments Dombivili, Mil Gages,. Paint Meter, elecoat 2000 microns, elecoat 2mm, Car Paint Meter in india, elecoat 3000 microns, coating thickness gauge price, digital coating thickness meter, coating thickness gauge mitutoyo, Dry Film Coating Thickness Gauge Price in bangladesh, coating thickness gauge price in india, digital coating thickness gauge online price, dft gauge china, dft meter china, paint coating gauge china, dft meter online price, dft gauge online price, elecoat online price, elcometer online price, paint gauge online, coating thickness gauge working principle, dft paint thickness gauge, dft meter, Ferrous coating gauge, coat gauge, digital coating thickness gauge price, elcometer paint thickness gauge. 456 coating thickness gauge.

## **Prodcut Details:**

| Accuracy                  | +/- 2% +1um        |
|---------------------------|--------------------|
| Measuring Range           | 0 to 3000 um       |
| Model Name /<br>Number    | 456                |
| Operating<br>Temperatures | -10 to 50 degree C |
| Power Supply              | 4 x 1.5 V AAA      |
| Resolution                | 0.1 um             |
| Type                      | F/NF               |