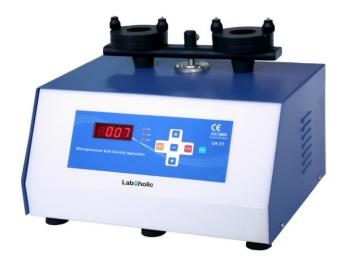

## **TECHNICAL SPECIFICATION**

| Maximum Counts | 9999                                                      |
|----------------|-----------------------------------------------------------|
| Display        | 4 Digit 7-Segment Red LED                                 |
| Keyboard       | 6 Soft Touch Membrane Keys                                |
| Cylinder       | 2 Nos., 50/100 ml Cylinders                               |
| Drop Height    | 25 mm (Approx.)                                           |
| Power          | 230 V ± 10% AC, 50 Hz.                                    |
| Dimensions     | 600 x 450 x 200 mm (Approx.)                              |
| Weight         | 12 Kg (approx.)                                           |
| Accessories    | 50 ml Cylinders — 2 Nos., Instruction Manual & Dust Cover |