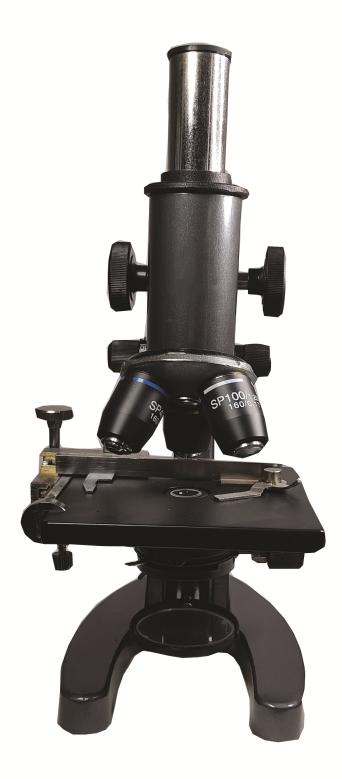

## Model No.-9

## **MICROSCOPE SPECIFICATION**

| Viewing Head:                | Monocular 90 Degree                                |
|------------------------------|----------------------------------------------------|
| Eyepiece:                    | Huygenian 15x,10x                                  |
| Nosepiece:                   | Triple, Upright                                    |
| Objective:                   | JIS Achro 10x, 40x(SL) and 100X (SL)               |
| Mechanical Stage:            | 120x120mm with XY movement                         |
| Focusing Movement:           | Separate Coarse and Fine movement                  |
| Condenser Moveable:          | Moveable Abbe N A 1.25 with Iris Diaphragm         |
| Light Source:                | Plano concave mirror . Optional LED sub stage lamp |
| Filter:                      | Blue                                               |
| Carrying Case:               | Styrofoam Packing                                  |
| Supplied with:               | Manual & Dust cover                                |
| <b>Optional Accessories:</b> | Wooden carrying case, LED Lamp, WF10X              |