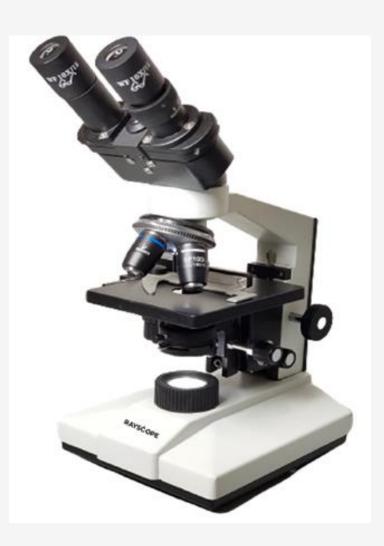

## RAYSCOPE RYS-22

**RYS-22 Binocular Microscope** 

## Specification

| Viewing Head     | Sliding type Binocular Head inclined                     |
|------------------|----------------------------------------------------------|
| Eyepiece         | Paired Wide Field Eyepiece WF10x/18                      |
| Objective        | Semi-Plan 4X,10X,40X and 100X Oil Immersion              |
| Nose-Piece       | Quadruple Nosepiece                                      |
| Mechanical Stage | Mechanical Stage Co-Axial Ball Bearing                   |
| Condenser        | Abbe Condenser N.A 1.25 with Iris Diaphragram and Filter |
| Illumination     | LED Illumination, Brightness Ajustable                   |
| Light Source     | Plano-Concave Mirror                                     |
| Filter           | Frosted White Filter                                     |
| Carrind Case     | Styroform Packing                                        |